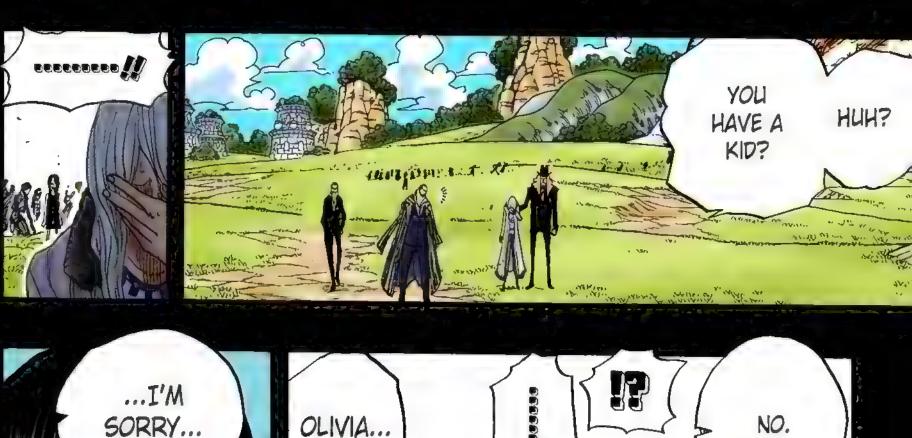

Q: Oda, can you make this guy one of the Seven Warlords of the Sea?

--Hikaru-kun

A: No.

Q: Oda Sensei, In the first panel of page 61 in vol. 40, the watchdog on the right of the Guard Dog Unit seems to be speaking to the watchdog next to him. What's the story? If this is the case, please ask Chopper about it.

--Right Baskerville

A: I wonder what they're talking about. Chopper!

Chopper: This is what they're saying. Left dog: "Jabra of CP9 was dumped by the waitress, Gatharine."

Right dog: "No kidding? (laugh)"